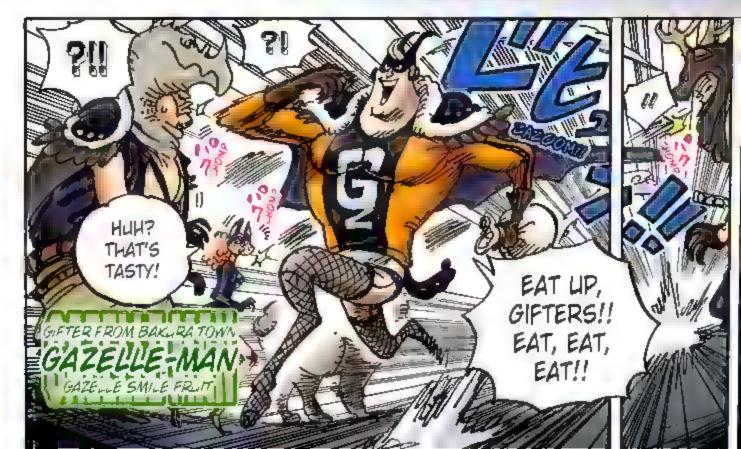

in chapter 978, there's a giraffe-based Gifter who's different from Kaku or the Headliner named Hamlet. Does that mean Smile fruits are able to create many of the same powers over and over? Does it not matter if there's already a user of that power from a natural Devil Fruit?

-- Taro in the Dark

A: All right. Smile fruits are artificial Devil Fruits, so they're not at all like the real thing. Let's go through the process.

★ SAD on Punk Hazard Liquid containing various animal Bloodline elements.

\* Smile Factory on Dressrosa
Feeding SAD to plants causes them
to grow strange fruit.

\* On Wano

The imported fruit has a 10% chance of giving animal powers.

In other words, they have nothing to do with real Devil Fruits. That's why there are multiple Gifters of the same animal. Bloodline Elements can only be extracted from a living biological specimen, which is why Smile fruits don't create Mythical, Logia, or Paramythia types. That's the limit of Caesar's scientific powers. But perhaps the super-genius Vegapunk has been conducting research that goes beyond this... Or perhaps not...